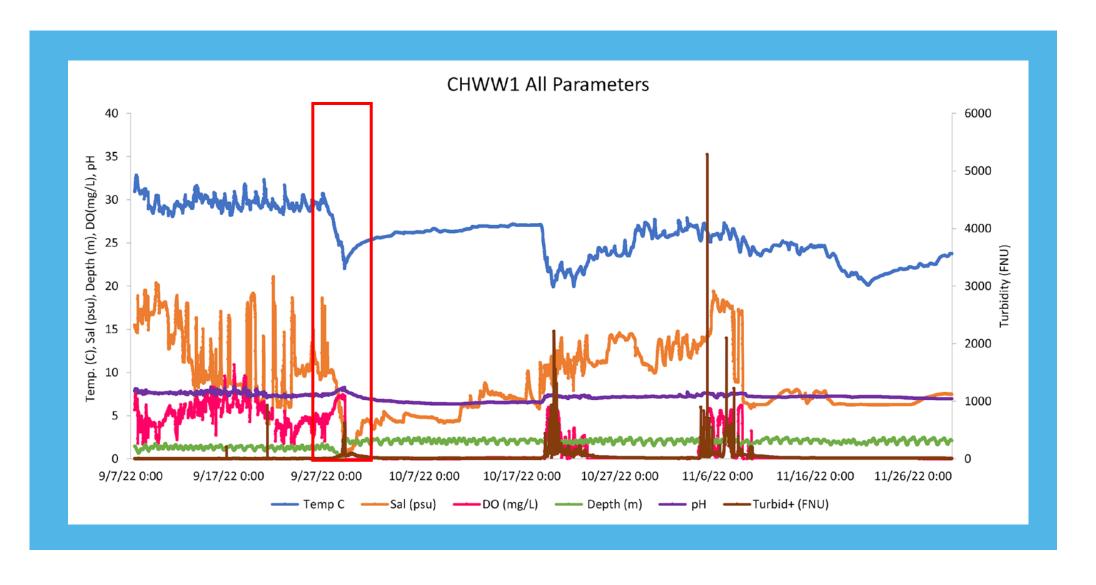

les monthly for chlorophyll, nutrients (nitrogen and phosphorous) and red tide/Harmful Algal Bloom (HAB).
- Data managed in-house and by the Centralized Data Management Office: <a href="https://floridaapdata.org/index.php">https://floridaapdata.org/index.php</a>





### CHWW1 and MP3C

#### **CHWW1- Charlotte Harbor West Wall 1**

- May capture data from Myakka & Peace Rivers.
- Station knocked over during Hurricane Ian, but the datasonde was recovered along with its data.
- New piling and housing installed and currently collecting data again!

#### **MP3C- Matlacha Pass Bridge**

- Tidal node for Matlacha Pass occurs near this location.
- Sonde may receive influence from Caloosahatchee River and Cape Coral watershed.
- Captured data from Hurricane Ian







## **CHWW1 All Parameters**





## **CHWW1 DEPTH**





#### **CHWW1 SALINITY**





## **CHWW1 DISSOLVED OXYGEN**





## **MP3C ALL PARAMETERS**





## MP3C DEPTH





## **MP3C SALINITY**





### MP3C DISSOLVED OXYGEN







## During Storm: CHWW1

Temp

Depth

Salinity

DO



#### MP3C

Temp

Depth

Salinity

DO