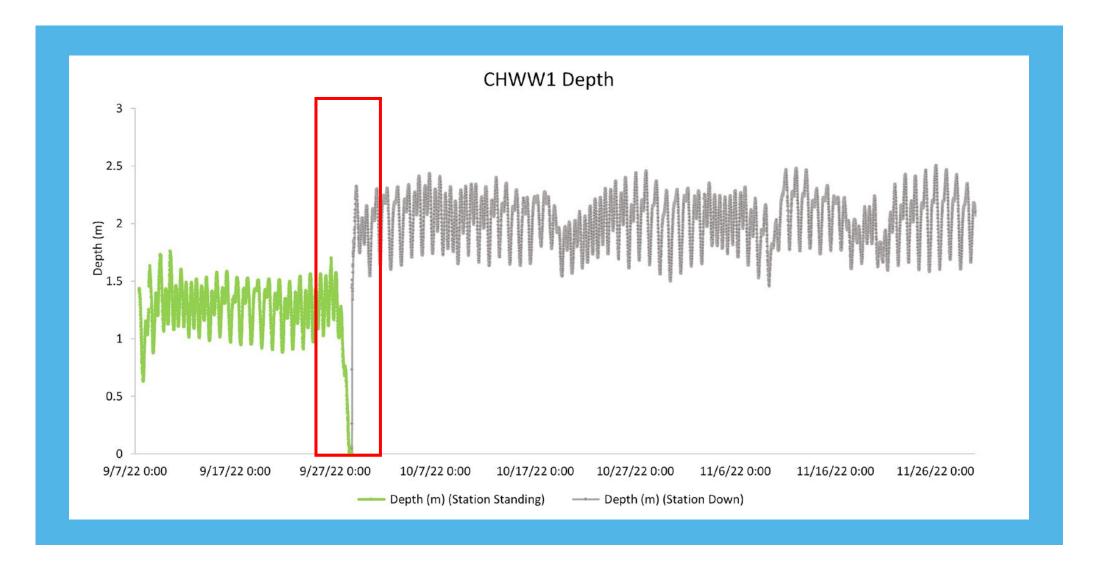

yll, nutrients (nitrogen and phosphorous) and red tide/Harmful Algal Bloom (HAB).
- Data managed in-house and by the Centralized Data Management Office: <a href="https://floridaapdata.org/index.php">https://floridaapdata.org/index.php</a>





### CHWW1 and MP3C

#### **CHWW1- Charlotte Harbor West Wall 1**

- May capture data from Myakka & Peace Rivers.
- Station knocked over during Hurricane Ian, but the datasonde was recovered along with its data.
- New piling and housing installed and currently collecting data again!

#### **MP3C- Matlacha Pass Bridge**

- Tidal node for Matlacha Pass occurs near this location.
- Sonde may receive influence from Caloosahatchee River and Cape Coral watershed.
- Captured data from Hurricane Ian







## **CHWW1 All Parameters**





## **CHWW1 DEPTH**





#### **CHWW1 SALINITY**





## **CHWW1 DISSOLVED OXYGEN**





## **MP3C ALL PARAMETERS**





## MP3C DEPTH





## **MP3C SALINITY**





### MP3C DISSOLVED OXYGEN







## During Storm: CHWW1

Temp

Depth

Salinity

DO



#### MP3C

Temp

Depth

Salinity

DO