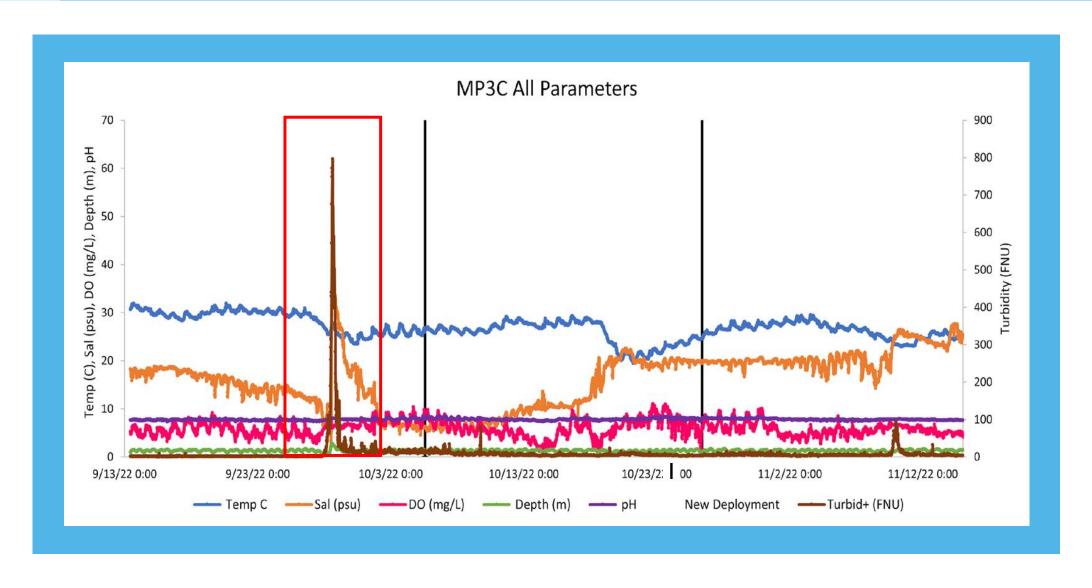

in-house and by the Centralized Data Management Office: <a href="https://floridaapdata.org/index.php">https://floridaapdata.org/index.php</a>





### CHWW1 and MP3C

#### **CHWW1- Charlotte Harbor West Wall 1**

- May capture data from Myakka & Peace Rivers.
- Station knocked over during Hurricane Ian, but the datasonde was recovered along with its data.
- New piling and housing installed and currently collecting data again!

#### **MP3C- Matlacha Pass Bridge**

- Tidal node for Matlacha Pass occurs near this location.
- Sonde may receive influence from Caloosahatchee River and Cape Coral watershed.
- Captured data from Hurricane Ian







## **CHWW1 All Parameters**





## **CHWW1 DEPTH**





#### **CHWW1 SALINITY**





## **CHWW1 DISSOLVED OXYGEN**





## **MP3C ALL PARAMETERS**





## MP3C DEPTH





## **MP3C SALINITY**





### MP3C DISSOLVED OXYGEN







## During Storm: CHWW1

Temp

Depth

Salinity

DO



#### MP3C

Temp

Depth

Salinity

DO