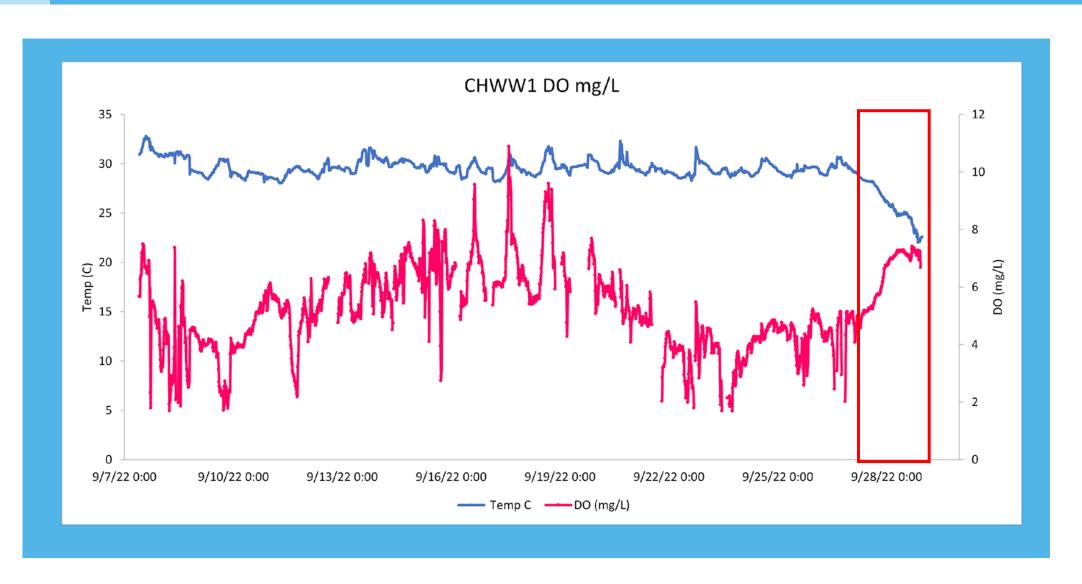

lgal Bloom (HAB).
- Data managed in-house and by the Centralized Data Management Office: <a href="https://floridaapdata.org/index.php">https://floridaapdata.org/index.php</a>





### CHWW1 and MP3C

#### **CHWW1- Charlotte Harbor West Wall 1**

- May capture data from Myakka & Peace Rivers.
- Station knocked over during Hurricane Ian, but the datasonde was recovered along with its data.
- New piling and housing installed and currently collecting data again!

#### **MP3C- Matlacha Pass Bridge**

- Tidal node for Matlacha Pass occurs near this location.
- Sonde may receive influence from Caloosahatchee River and Cape Coral watershed.
- Captured data from Hurricane Ian







## **CHWW1 All Parameters**





## **CHWW1 DEPTH**





#### **CHWW1 SALINITY**





## **CHWW1 DISSOLVED OXYGEN**





## **MP3C ALL PARAMETERS**





## MP3C DEPTH





## **MP3C SALINITY**





### MP3C DISSOLVED OXYGEN







## During Storm: CHWW1

Temp

Depth

Salinity

DO



#### MP3C

Temp

Depth

Salinity

DO