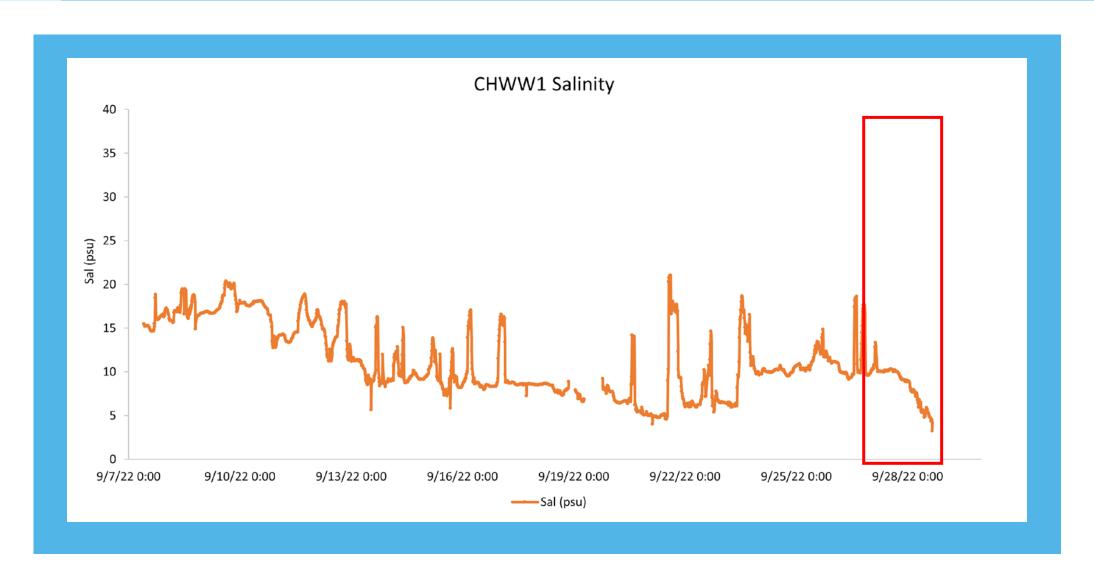

phosphorous) and red tide/Harmful Algal Bloom (HAB).
- Data managed in-house and by the Centralized Data Management Office: <a href="https://floridaapdata.org/index.php">https://floridaapdata.org/index.php</a>





### CHWW1 and MP3C

#### **CHWW1- Charlotte Harbor West Wall 1**

- May capture data from Myakka & Peace Rivers.
- Station knocked over during Hurricane Ian, but the datasonde was recovered along with its data.
- New piling and housing installed and currently collecting data again!

#### **MP3C- Matlacha Pass Bridge**

- Tidal node for Matlacha Pass occurs near this location.
- Sonde may receive influence from Caloosahatchee River and Cape Coral watershed.
- Captured data from Hurricane Ian







## **CHWW1 All Parameters**





## **CHWW1 DEPTH**





#### **CHWW1 SALINITY**





## **CHWW1 DISSOLVED OXYGEN**





## **MP3C ALL PARAMETERS**





## MP3C DEPTH





## **MP3C SALINITY**





### MP3C DISSOLVED OXYGEN







## During Storm: CHWW1

Temp

Depth

Salinity

DO



#### MP3C

Temp

Depth

Salinity

DO