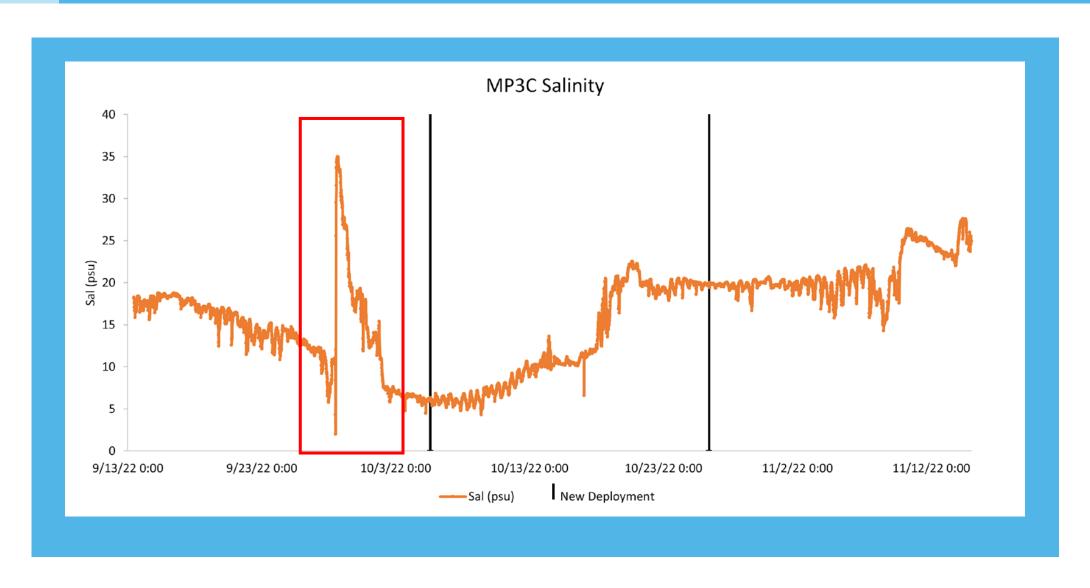

ent Office: <a href="https://floridaapdata.org/index.php">https://floridaapdata.org/index.php</a>





### CHWW1 and MP3C

#### **CHWW1- Charlotte Harbor West Wall 1**

- May capture data from Myakka & Peace Rivers.
- Station knocked over during Hurricane Ian, but the datasonde was recovered along with its data.
- New piling and housing installed and currently collecting data again!

#### **MP3C- Matlacha Pass Bridge**

- Tidal node for Matlacha Pass occurs near this location.
- Sonde may receive influence from Caloosahatchee River and Cape Coral watershed.
- Captured data from Hurricane Ian







## **CHWW1 All Parameters**





## **CHWW1 DEPTH**





#### **CHWW1 SALINITY**





## **CHWW1 DISSOLVED OXYGEN**





## **MP3C ALL PARAMETERS**





## MP3C DEPTH





## **MP3C SALINITY**





### MP3C DISSOLVED OXYGEN







## During Storm: CHWW1

Temp

Depth

Salinity

DO



#### MP3C

Temp

Depth

Salinity

DO