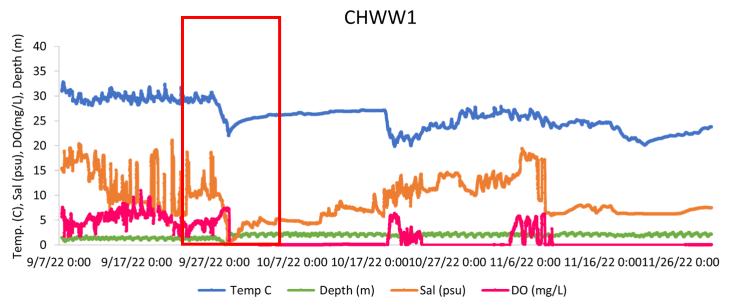

aapdata.org/index.php">https://floridaapdata.org/index.php</a>





### CHWW1 and MP3C

#### **CHWW1- Charlotte Harbor West Wall 1**

- May capture data from Myakka & Peace Rivers.
- Station knocked over during Hurricane Ian, but the datasonde was recovered along with its data.
- New piling and housing installed and currently collecting data again!

#### **MP3C- Matlacha Pass Bridge**

- Tidal node for Matlacha Pass occurs near this location.
- Sonde may receive influence from Caloosahatchee River and Cape Coral watershed.
- Captured data from Hurricane Ian







## **CHWW1 All Parameters**





## **CHWW1 DEPTH**





#### **CHWW1 SALINITY**





## **CHWW1 DISSOLVED OXYGEN**





## **MP3C ALL PARAMETERS**





## MP3C DEPTH





## **MP3C SALINITY**





### MP3C DISSOLVED OXYGEN







## During Storm: CHWW1

Temp

Depth

Salinity

DO



#### MP3C

Temp

Depth

Salinity

DO