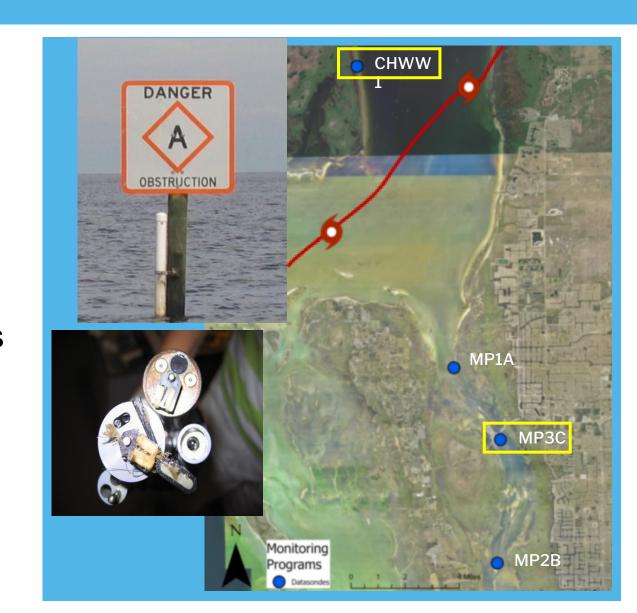

## **CONTINUOUS WATER QUALITY MONITORING**

- Before Ian: Three stations in Matlacha Pass AP and one station in Charlotte Harbor.
- Water quality testing every 15
  minutes: Dissolved oxygen, pH, turbidity,
  salinity, temperature and depth.
- Samples monthly for chlorophyll, nutrients (nitrogen and phosphorous) and red tide/Harmful Algal Bloom (HAB).
- Data managed in-house and by the Centralized Data Management Office: <a href="https://floridaapdata.org/index.php">https://floridaapdata.org/index.php</a>

### CHWW1 and MP3C

#### **CHWW1- Charlotte Harbor West Wall 1**

- May capture data from Myakka & Peace Rivers.
- Station knocked over during Hurricane Ian, but the datasonde was recovered along with its data.
- New piling and housing installed and currently collecting data again!

#### **MP3C- Matlacha Pass Bridge**

- Tidal node for Matlacha Pass occurs near this location.
- Sonde may receive influence from Caloosahatchee River and Cape Coral watershed.
- Captured data from Hurricane Ian